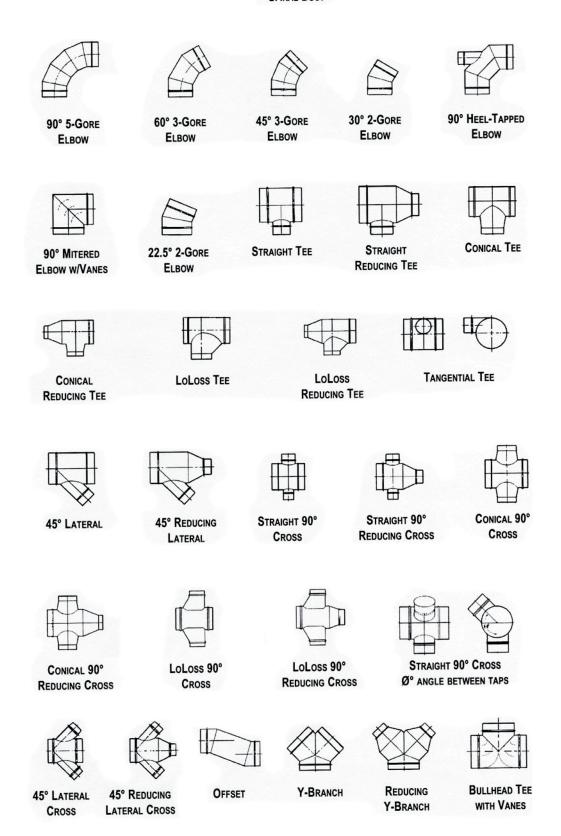

|
| 26" - 42"                          | 24                   | 22                         |
| 44" - 60"                          | 22                   | 20                         |
| 62" - 66"                          | 22                   | 18                         |
| 68" - 84"                          | 20                   | 18                         |

Note: Above gauges are minimums. To enhance product quality, OMNIDUCT reserves the right to increase gauges.

## SPIRAL OPTIONS

ALTERNATIVE JOINT CONNECTORS\*

DURA FLANGE

ANGLE RINGS

SPIRALMATE

## FITTING OPTIONS

ALTERNATIVE SEAM CONSTRUCTION\*

SEAM SEALANT AVAILABLE\*

SEAM WELDED

SNAP-LOCK

SEAL OUTSIDE

SEAL INSIDE

\*Note: Check to indicate variations from standard

LAST MODIFIED: 04/11/24